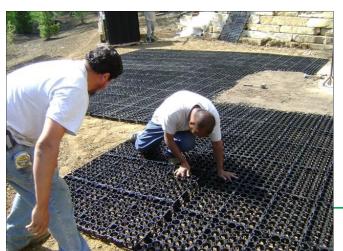

## Residential Driveway near Trenton, IL

Stuber Land Design selected Ecovoid HD 2" Cell Turf/Gravel Pavers for a residential driveway that has a slight slope. By using Ecovoid Pavers, tire weight is supported, thereby keeping the grass and soil in place—no divots, ruts, or compaction. Tires grip the Pavers making it easy to drive up and down the slope.

- Installation May 2010
- 465 square feet of ET-1401 EcoVoid HD
   2" Cells protect the grass with no divots from wheels.
- Installed in an area that receives occasional snow.
- EcoVoid HD 2" Cells have an AASHTO H25 Load Rating.
- Tom Schafer of Stuber Land Design designed and installed the turf driveway.