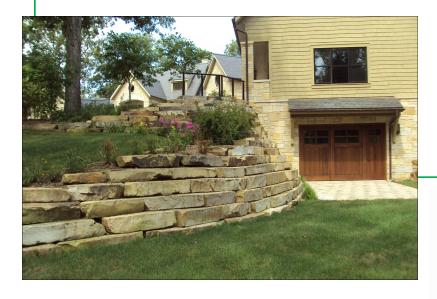

## Residential Driveway near Trenton, IL

Stuber Land Design selected Ecovoid HD 2" Cell Turf/Gravel Pavers for a residential driveway that has a slight slope. By using Ecovoid Pavers, tire weight is supported, thereby keeping the grass and soil in place—no divots, ruts, or compaction. Tires grip the Pavers making it easy to drive up and down the slope.

- Installation May 2010
- 465 square feet of ET-1401 EcoVoid HD
   2" Cells protect the grass with no divots from wheels.
- Installed in an area that receives occasional snow.
- EcoVoid HD 2" Cells have an AASHTO H25 Load Rating.
- Tom Schafer of Stuber Land Design designed and installed the turf driveway.