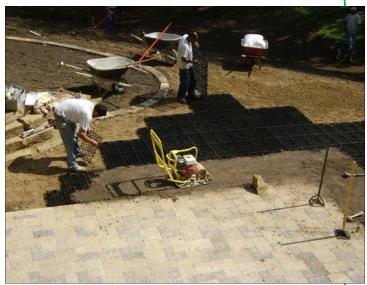

## Residential Driveway near Trenton, IL

Stuber Land Design selected Ecovoid HD 2" Cell Turf/Gravel Pavers for a residential driveway that has a slight slope. By using Ecovoid Pavers, tire weight is supported, thereby keeping the grass and soil in place—no divots, ruts, or compaction. Tires grip the Pavers making it easy to drive up and down the slope.

- Installation May 2010
- 465 square feet of ET-1401 EcoVoid HD
   2" Cells protect the grass with no divots from wheels.
- Installed in an area that receives occasional snow.
- EcoVoid HD 2" Cells have an AASHTO H25 Load Rating.
- Tom Schafer of Stuber Land Design designed and installed the turf driveway.